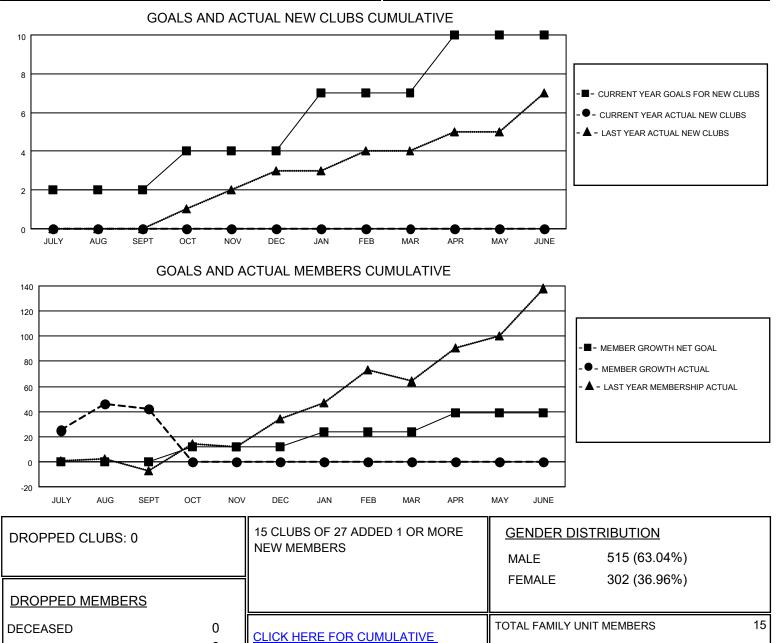

## LOCATION REP OF GHANA

District 418

Results as of: 9/30/2020

| Clubs                 |               |           |               | Members               |                         |                         |                                                    |
|-----------------------|---------------|-----------|---------------|-----------------------|-------------------------|-------------------------|----------------------------------------------------|
| RESULTS FOR 2020-2021 |               |           |               | RESULTS FOR 2020-2021 |                         |                         |                                                    |
| QUARTER               | NEW CLUB GOAL | NEW CLUBS | DROPPED CLUBS | QUARTER               | IBER GROWTH NET<br>GOAL | MEMBER GROWTH<br>ACTUAL | DROPPED<br>MEMBERS ACTUAL<br>(including transfers) |
| JULY/AUG/SEPT         | 2             | 0         | 0             | JULY/AUG/SEPT         | 0                       | 64                      | 22                                                 |
| OCT/NOV/DEC           | 2             | 0         | 0             | OCT/NOV/DEC           | 12                      | 0                       | 0                                                  |
| JAN/FEB/MAR           | 3             | 0         | 0             | JAN/FEB/MAR           | 12                      | 0                       | 0                                                  |
| APR/MAY/JUNE          | 3             | 0         | 0             | APR/MAY/JUNE          | 15                      | 0                       | 0                                                  |